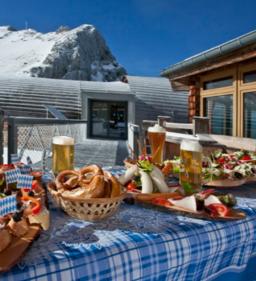

### THE MOUNTAIN RESTAURANT

### Mountain air certainly makes you hungry!

The team from the mountain restaurant will prepare local delicacies for you. Enjoy the mountainous views with a wheat beer, hearty cold snack and Kaiserschmarrn (sugary pieces of thick pancake). On the sun terrace directly next to the mountain restaurant sun loungers are available free of charge, even in winter.