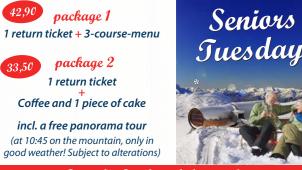

### Every 1st and 3rd Tuesday of the month

# Tuesday

## WINTER HIKES

Directly next to the top station of the Karwendelbahn, you can hike through the high mountains covered in deep snow. We clear the panoramic trail to the "Passamani" viewpoint.

A special highlight is the panoramic guided tour, which takes place every Tuesday at 10.45 a.m. and is free of charge. The meeting point is at the sun terrace next to the mountain restaurant.