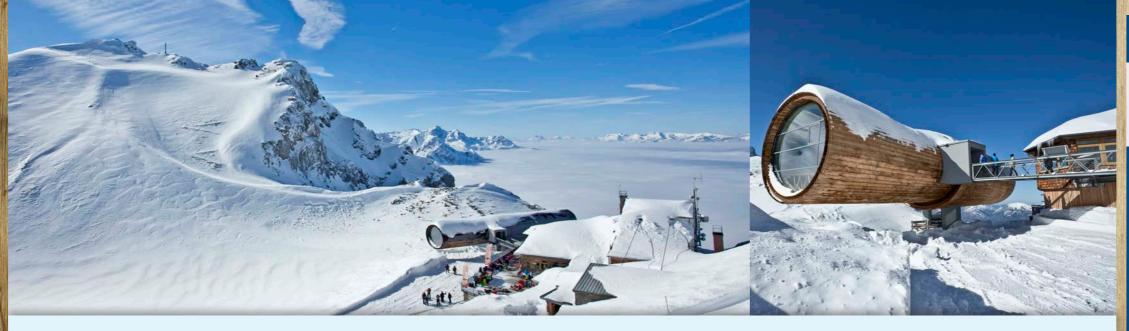

## ₩

Germany's **Second Highest** Cable Car! 2244 m

## **AROUND THE TOP STATION**

A visit to the nature information centre is definitely part of any visit to the Karwendel. The "huge telescope" protrudes spectacularly over the cliff edge towards Mittenwald. An exhilarating 1300 metre drop gives you an incredible view over the wide Isar valley. Inside you will find lots of interesting facts about the Karwendel, the largest nature reserve in the Eastern Alps, a natural habitat for animals and fauna. The nature information centre, the "Bergwelt Karwendel" is open for the normal operating times of the Karwendelbahn. Entrance is naturally free of charge.

### THE MOUNTAIN RESTAURANT