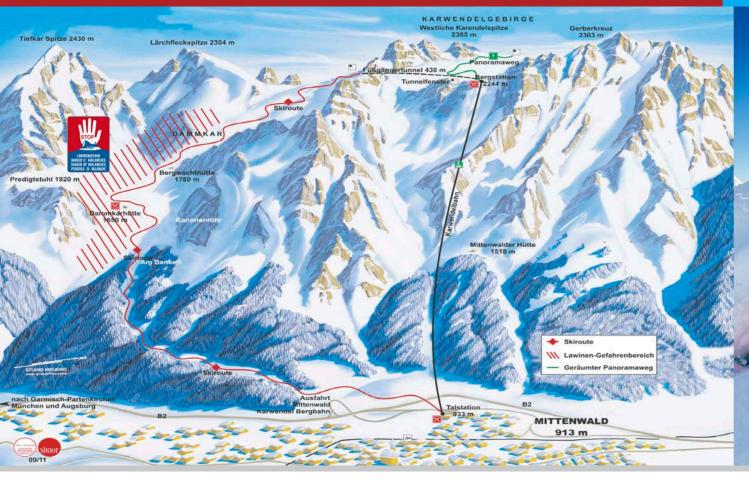

### **ADVENTURE DAMMKAR**

The Dammkar offers seven kilometres of pure downhill enjoyment in between a spectacular rocky backdrop! Germany's longest ski route is a must for passionate off-piste riders! Whether you're a snowboarder, skier or touring skier, one thing is certain: experts will certainly have fun! The unprepared Dammkar ski route is something very unique. Experience the perfect Dammkar days with sunshine, blue skies and powder. Get on your boards and relish that deeppowder experience. The Dammkar is the greatest skiing experience! Please observe the safety and orientation boards on-site as well as on our website www.karwendelbahn.de

## **SAFETY INFORMATION** FOR THE DAMMKAR

- A Skiing the Dammkar is entirely at your own risk and you are solely responsible!
- **A** The slope is not prepared or groomed.
- ▲ The assessment regarding avalanche danger only applies to the ski route and the panoramic path.
- After new snowfall, blasting is carried out in the snowfields (Danger of death or severe injury!)
- For the latest information about avalanche risk or the planned blasting of snowfields, please call the Karwendelbahn on +49-(0)8823 / 93 76 76 - 0.
- If the ski route is closed nobody with winter sports equipment will be taken to the top station.

- A Winter sports athletes, who are still at the top station after the route has been closed, must take the lift back down again.
- ▲ It is not recommended to ski down the ski route in unfavourable weather conditions such as storms, fog and not enough snow or similar.
- A Reliable information about the weather or snow conditions is not possible as in high alpine areas these can change quickly within a very short time.

### IMPORTANT TELEPHONE NUMBERS:

Avalanche Warning Service: Tel. +49 89 / 9214-1555 www.lawinenwarndienst-bayern.de

Mountain rescue (for emergencies): Rescue coordination center in general: 112 Coordination center Mittenwald: Tel. +49 171 / 44 77 66 2

Please observe the safety and orientation instructions on site as well as under www.karwendelbahn.de