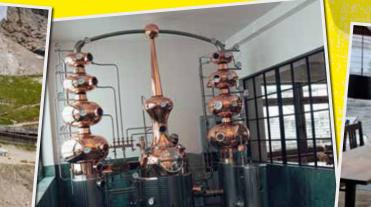

### Germany's highest brewery and distillery

At 2244m we brew our own beer! Our Karwendelbräu! You can enjoy our beer freshly tapped in our mountain restaurant or on our sun terrace, or you tap it yourself at home with our very own kegs! Our master brewer will be happy to guide you through our brewery and distillery for a tasting! Just contact us: berggaststaette@karwendelbahn.de or +49 (0) 8823 937676-67.