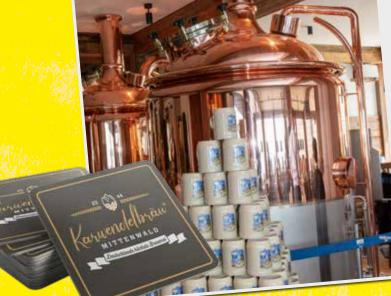

### Germany's highest brewery and distillery

At 2244m we brew our own beer! Our Karwendelbräu! You can enjoy our beer freshly tapped in our mountain restaurant or on our sun terrace, or you tap it yourself at home with our very own kegs! Our master brewer will be happy to guide you through our brewery and distillery for a tasting! Just contact us: berggaststaette@karwendelbahn.de or +49 (0) 8823 937676-67.