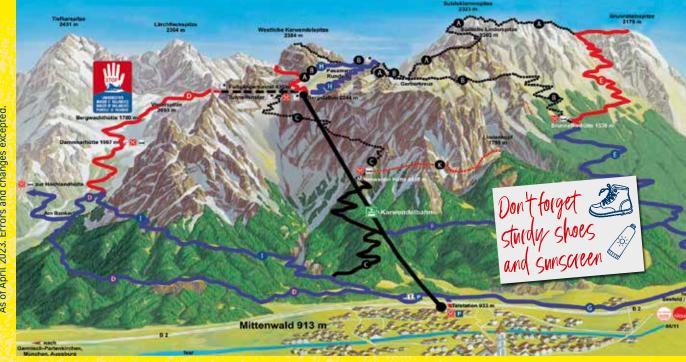

#### KARWENDEL ALPINE ROUTES

Tour options around the mountain station

MITTENWALDER KLETTERSTEIG (A) 7 - 9 hours | = difficult

HEINRICH-NÖE-STEIG (B) 5 – 7 hours | = difficult

KARWENDELSTEIG (C) 3-4 hours | ■ difficult

DAMMKARSTEIG TO THE VALLEY (D) 4-5 hours | ■ moderately-easy without via ferrata set

PASSAMANI PANORAMAWEG (H) approx. 1 hour | aeasy

Route information and hiking maps are available at the Karwendel ticket office in the valley.