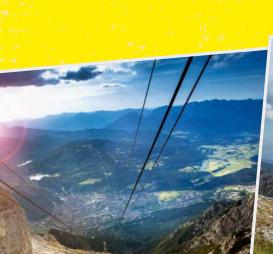

# Experience Karwendel

Germany's second highest mountain railway and highest brewery at 2244 m