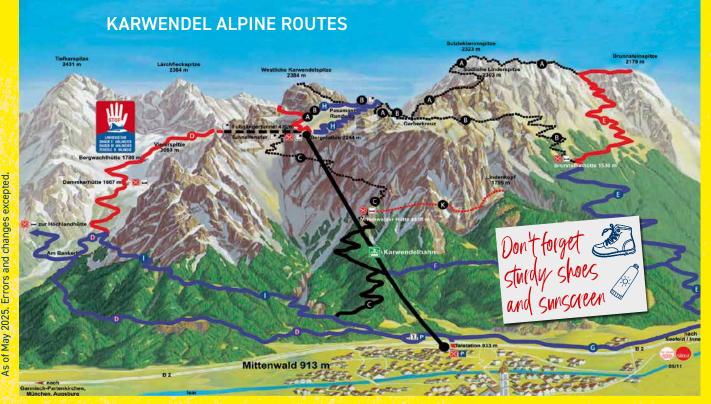

### Tour options around the mountain station

### MITTENWALDER KLETTERSTEIG (A)

7 - 9 hours | ■ difficult

HEINRICH-NÖE-STEIG (B)

5-7 hours | ■ difficult

KARWENDELSTEIG (C)

3-4 hours | ■ difficult

### DAMMKARSTEIG TO THE VALLEY (D)

4-5 hours ■ moderately-easy without via ferrata set

### PASSAMANI PANORAMAWEG (H)

approx. 1 hour ■ easy

Route information and hiking maps are available at the Karwendel ticket office in the valley.

### **MOUNTAIN PATHS:** LEVELS OF DIFFICULTY

Easy mountain paths are often narrow, maybe steep and have no sections where there is danger of falling down ravines etc.

Moderately difficult mountain paths are predominantly narrow, often steep and have sections where there is danger of falling down ravines etc. There may be short sections with ropes or cables to hold on to. (With via ferrata set)

lifficult mountain paths are narrow, often steep and dangerous i.e. passages with ravines etc. There are regular secured hiking sections with ropes / cables and or simple climbing sections, where you need to use your hands. Sure-footedness and a head for heights are an absolute must!