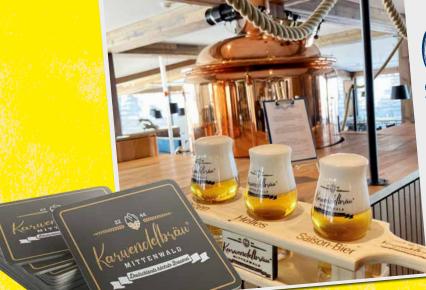

# Germany's highest brewery

Have we piqued your interest? Become a shareholder and part of something big, namely Germany's highest brewery!

www.deutschlandsbieraktie.de

### Germany's highest brewery

At 2244m we brew our own beer! Our Karwendelbräu! You can enjoy our beer freshly tapped in our mountain restaurant or on our sun terrace, or you tap it yourself at home with our very own kegs! Our master brewer will be happy to guide you through our brewery and distillery for a tasting! Just contact us: berggaststaette@karwendelbahn.de or