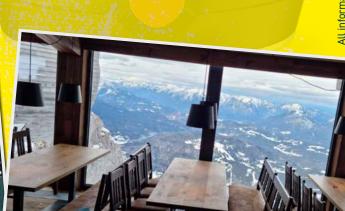

# Experience Karwendel

Germany's second highest mountain railway and highest brewery at 2244 m

### Family celebrations, events & meetings

At 2244m, our possibilities to implement your personal celebration according to your wishes are almost limitless. Feel free to contact us!

**Nature Information Center** 