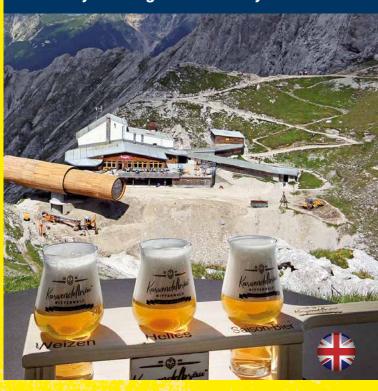

# Germany's highest brewery

Have we piqued your interest? Become a shareholder and part of something big, namely Germany's highest brewery!

www.deutschlandsbieraktie.de

### Germany's highest brewery

At 2244m we brew our own beer! Our Karwendelbräu! You can enjoy our beer freshly tapped in our mountain restaurant or on our sun terrace, or you tap it yourself at home with our very own kegs! Our master brewer will be happy to guide you through our brewery and distillery for a tasting! Just contact us: berggaststaette@karwendelbahn.de or