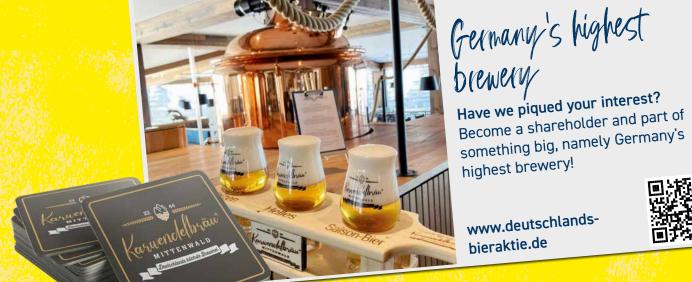

Germany's second highest mountain railway and highest brewery at 2244 m

## Germany's highest brewery and distillery

www.deutschlands-

bieraktie.de

At 2244m we brew our own beer! Our Karwendelbräu! You can enjoy our beer freshly tapped in our mountain restaurant or on our sun terrace, or you tap it yourself at home with our very own kegs! Our master brewer will be happy to guide you through our brewery and distillery for a tasting! Just contact us: