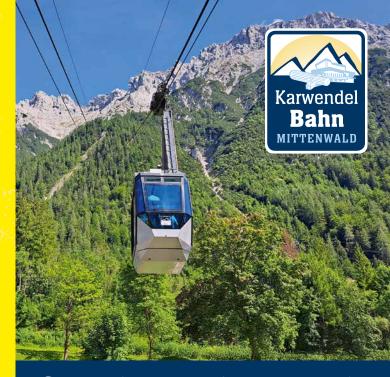

## Germany's highest brewery and distillery

www.deutschlands-

bieraktie.de

At 2244m we brew our own beer! Our Karwendelbräu! You can enjoy our beer freshly tapped in our mountain restaurant or on our sun terrace, or you tap it yourself at home with our very own kegs! Our master brewer will be happy to guide you through our brewery and distillery for a tasting! Just contact us:

berggaststaette@karwendelbahn.de or +49 (0) 8823 937676-67.